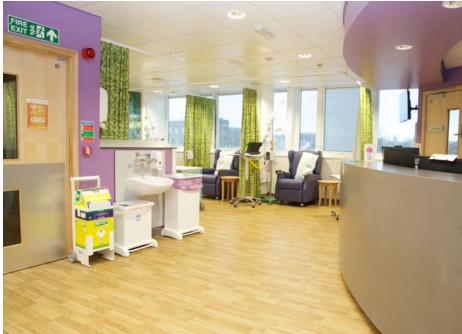

## Greenlea Oncology Unit Huddersfield, UK

PRODUCTS USED: Forest fx PUR

Wood effect flooring from Polyflor's Forest fx PUR range was used to create an interior inspired by nature for the refurbished Greenlea Oncology Unit at Huddersfield Royal Infirmary.

The Rustic Oak design from Polyflor's Forest fx PUR range was fitted throughout the Chemotherapy and Oncology unit based in Ward 7 of the hospital as part of a £2.2m ward improvement scheme. More than 150 patients a week are now being treated in the expanded outpatients' ward and chemotherapy centre which includes state of the art equipment and eight clinic rooms

Polyflor's durable Forest fx PUR vinyl flooring range is a proven performer in busy healthcare environments as it is designed cope with the practical demands of wards with high levels of foot traffic.