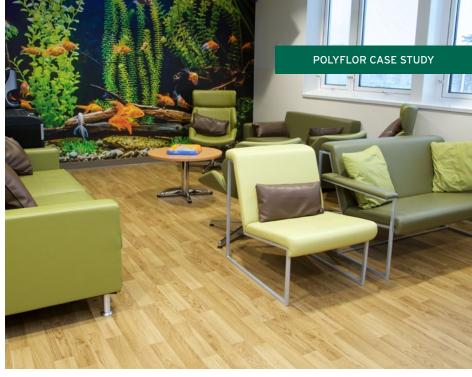

## Greenlea Oncology Unit Huddersfield, UK

PRODUCTS USED: Forest fx PUR

Wood effect flooring from Polyflor's Forest fx PUR range was used to create an interior inspired by nature for the refurbished Greenlea Oncology Unit at Huddersfield Royal Infirmary.

The Rustic Oak design from Polyflor's Forest fx PUR range was fitted throughout the Chemotherapy and Oncology unit based in Ward 7 of the hospital as part of a £2.2m ward improvement scheme. More than 150 patients a week are now being treated in the expanded outpatients' ward and chemotherapy centre which includes state of the art equipment and eight clinic rooms

Jammal Mohammed, Project Manager at Huddersfield Royal Infirmary comments, "We chose this wood effect design from the Forest fx range and wall artwork featuring beautiful natural scenes to bring a sense of the outdoors into the ward and create a calming, less clinical atmosphere for our patients when they are receiving treatment."