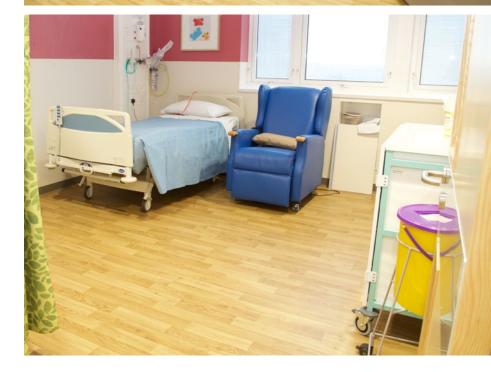

## Greenlea Oncology Unit Huddersfield, UK

PRODUCTS USED: Forest fx PUR

Wood effect flooring from Polyflor's Forest fx PUR range was used to create an interior inspired by nature for the refurbished Greenlea Oncology Unit at Huddersfield Royal Infirmary.

The Rustic Oak design from Polyflor's Forest fx PUR range was fitted throughout the Chemotherapy and Oncology unit based in Ward 7 of the hospital as part of a £2.2m ward improvement scheme. More than 150 patients a week are now being treated in the expanded outpatients' ward and chemotherapy centre which includes state of the art equipment and eight clinic rooms

Polyflor's durable Forest fx PUR vinyl flooring range is a proven performer in busy healthcare environments as it is designed cope with the practical demands of wards with high levels of foot traffic.